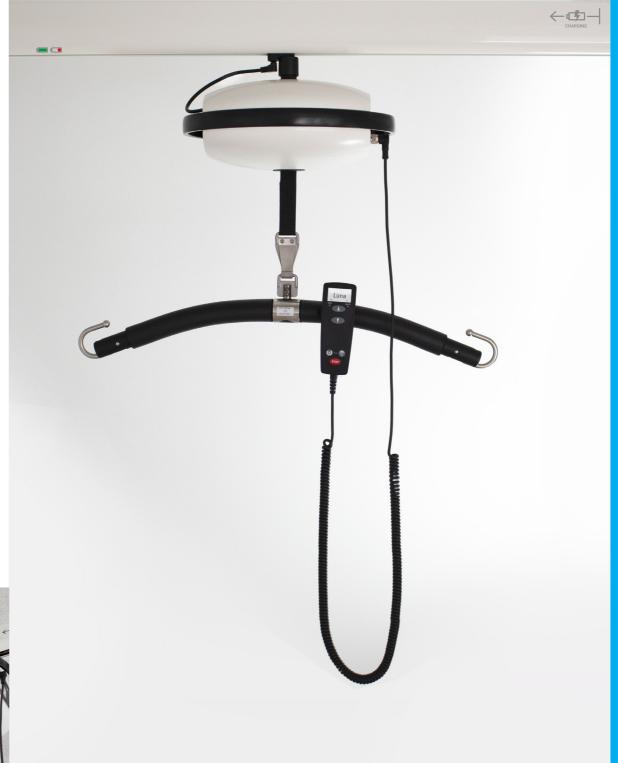

# e-STATION IN-TRACK CHARGING SOLUTION

e-Station, the newest addition to the family of Winncare track solutions, ensures the Luna ceiling hoist is always charged and ready for duty. Simply just park Luna in the charging area of the e-Station, and charging will automatically begin.

### Two Lunas at a time

e-Station is compatible with Luna 200/275 kg., fitted on a bayonet cart with power transfer.

Integrating the e-Station in an existing single track system is simple and requires only a change of the Luna side foil and cart; two easy steps and the Luna is ready for charging in the e-Station.