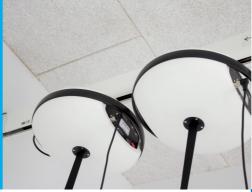

The e-Station's charging zone fits two Lunas at a time.

### Two Lunas at a time

e-Station is compatible with Luna 200/275 kg., fitted on a bayonet cart with power transfer.

Integrating the e-Station in an existing single track system is simple and requires only a change of the Luna side foil and cart; two easy steps and the Luna is ready for charging in the e-Station.