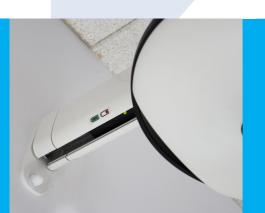

# e-STATION IN-TRACK CHARGING SOLUTION

e-Station, the newest addition to the family of Winncare track solutions, ensures the Luna ceiling hoist is always charged and ready for duty. Simply just park Luna in the charging area of the e-Station, and charging will automatically begin.

### An aesthetic solution

The e-Station is a 1 meter piece of 75 mm track with an integrated charging feature.

The Luna hoist is aesthetically pleasing and our new e-Station compliments by offering a discreet solution free of a visible charging station mounted on the wall.

### Two Lunas at a time

e-Station is compatible with Luna 200/275 kg., fitted on a bayonet cart with power transfer.

Integrating the e-Station in an existing single track system is simple and requires only a change of the Luna side foil and cart; two easy steps and the Luna is ready for charging in the e-Station.