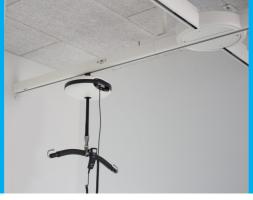

The e-Station can be either end mounted on wall or suspended from ceiling.

### Two Lunas at a time

e-Station is compatible with Luna 200/275 kg., fitted on a bayonet cart with power transfer.

Integrating the e-Station in an existing single track system is simple and requires only a change of the Luna side foil and cart; two easy steps and the Luna is ready for charging in the e-Station.