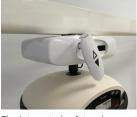

by) Winncare Nordic

Luna Mover mounted on the Mobile Flex

The integrated safety release handle allows manual transfer if needed

Easy mounting of the Luna

The familiar hand control with arrows indicating transfer direction