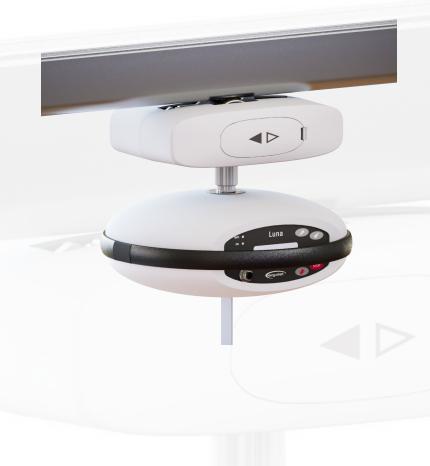

## Luna Mover Motorised Ceiling Cassette

Ergolet's innovative Luna ceiling hoist, with its unique Scandinavian design and excellent functionality, now has a brand new companion - The Luna Mover.

The Luna Mover allows the caregiver to effortlessly power the Luna ceiling lift horizontally along the track by use of the hand control, regardless of the patient's weight or the size of caregiver.

The Luna Mover is powered and controlled by the Luna ceiling lift, which means no extra charging cables. Simply connect the two units with the supplied cable. It is also fitted with a patent pending safety system which, if needed, can be unlocked by using the integrated safety release handle. After unlocking, the Luna Mover can be then manually moved along the track.

## PRODUCT FEATURES AND HIGHLIGHTS

- SWL (Safe Working Load) 275 kg
- Move function in comfortable walking speed
- Patent pending safety system
- Fits onto 75 mm and 135 mm tracks
- Soft start and stop function
- Increased independence for residential users
- IPx4 safe for bathroom areas