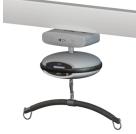

by) Winncare Nordic

Luna Mover mounted on the Mobile Flex

The integrated safety release handle allows manual transfer if needed

Easy mounting of the Luna

The familiar hand control with arrows indicating transfer direction