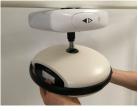

by) Winncare Nordic

Luna Mover mounted on the Mobile Flex

The integrated safety release handle allows manual transfer if needed

Easy mounting of the Luna

The familiar hand control with arrows indicating transfer direction