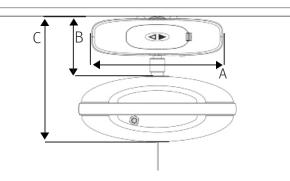

## TECHNICAL SPECIFICATION

|   | Luna Mover   |
|---|--------------|
|   | Measurements |
| А | 270 mm       |
| В | 125 mm       |
| С | 260 mm       |

Consult the user manual for further specifications. All figures and measurements are for guidance only and may differ in actual situations. Winncare Nordic ApS reserves the right to changes without notice.