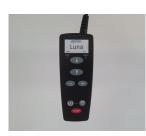

by) Winncare Nordic

Luna Mover mounted on the Mobile Flex

The integrated safety release handle allows manual transfer if needed

Easy mounting of the Luna

The familiar hand control with arrows indicating transfer direction