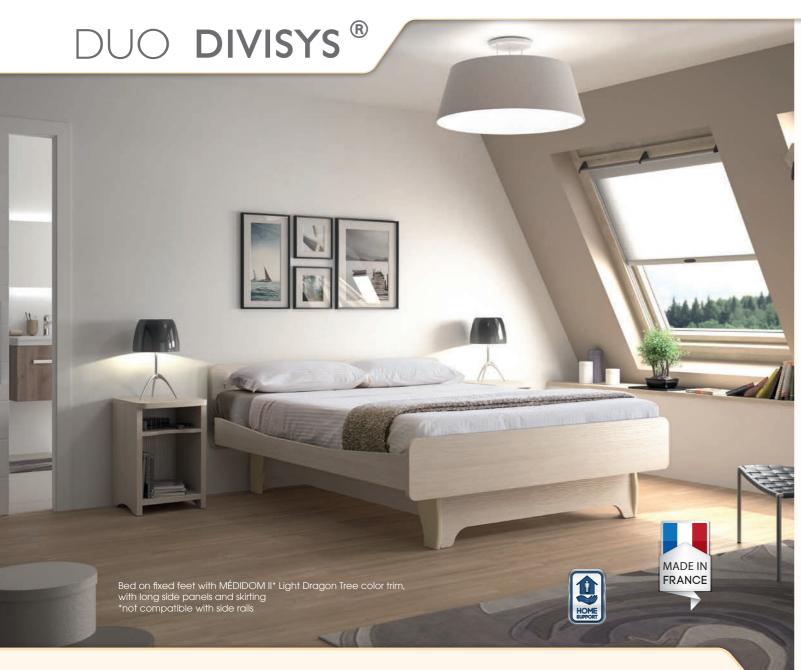

## DUO DIVISYS BED

For couples (combined weight of up to 270 kg), with two separate bed bases for a combined width of 140 cm (2x70) or 160 cm (2x80).

## BED FOR COUPLES UP TO 270 KG

Bed on fixed feet with MÉDIDOM II\* Grey Dragon Tree color trim, with long side panels and skirting. \*incompatible with rails.