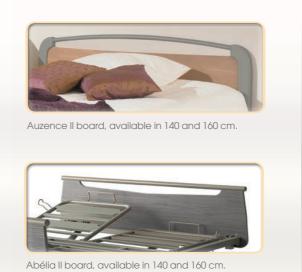

#### 3 basic finishes:

On Castors / On castors with skirting / On fixed feet with skirting.