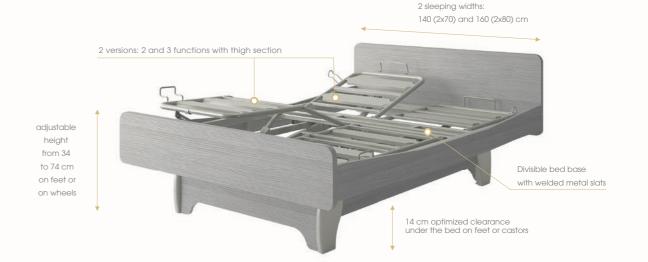

# COMFORT AND HYGIENE

Divisible bed base with welded metal slats.

## ERGONOMICS

Adjustable height from 34 to 74 cm.

#### Options:

- ▶ Wooden slatted bed base.
- ▶ Two infrared remote controls.

| DESCRIPTION                              | DIMENSIONS   | ADJUSTABLE<br>HEIGHT | BR  | LEG REST                                                                      | LIFTING<br>CAPACITY                                                                   | CASTORS                                        | STANDARDS      |
|------------------------------------------|--------------|----------------------|-----|-------------------------------------------------------------------------------|---------------------------------------------------------------------------------------|------------------------------------------------|----------------|
| DUO DIVISYS<br>2 functions<br>electrical | 140 x 200 cm | 34 cm<br>to<br>74 cm | 70° | 12°<br>manual cranks                                                          | SWL <sup>(1)</sup><br>315 kg<br>mattress 30 kg<br>patlent 270 kg<br>accessories 15 kg | Ø 100 mm<br>with brake without<br>thread guard | IEC 60601-2-52 |
|                                          | 160 x 200 cm |                      |     |                                                                               |                                                                                       |                                                |                |
| DUO DIVISYS<br>3 functions<br>electrical | 140 x 200 cm |                      |     | 26° thigh sections<br>(thighs) and 16°<br>Feet adjustment<br>by manual cranks |                                                                                       |                                                |                |
|                                          | 160 x 200 cm |                      |     |                                                                               |                                                                                       |                                                |                |