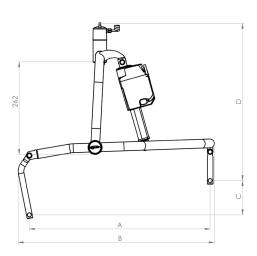

## **MEASUREMENTS**

541

| Width | 5/4 mm         |                  |
|-------|----------------|------------------|
|       | Lying position | Sitting Position |
| Α     | 513            | 238              |
| В     | 557            | 304              |
| C     | 97             | 368              |
| D     | 445            | 728              |
|       |                |                  |