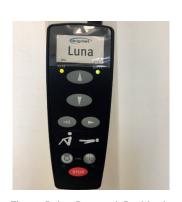

3-Point Powered Positioning Spreader Bar mounted on a 2-channel Luna lift.

Patented swivel and tilting solution which prevents tangling and twisting of the ceiling lift's strap

The 3-Point Powered Positioning Spreader Bar is easily controlled with the Luna 4 function hand control (IPx4).

- Can accommodate standard and bariatric lift ing situations (max. 275 kg)
- Can rotate 360 degrees
- Is easily mounted on the ceiling hoist's strap
- Patented swivel and tilting mechanism which prevents tangling and twisting of the strap
- Repositioning can be done within only 13 seconds
- Easily controlled with the Luna hand control