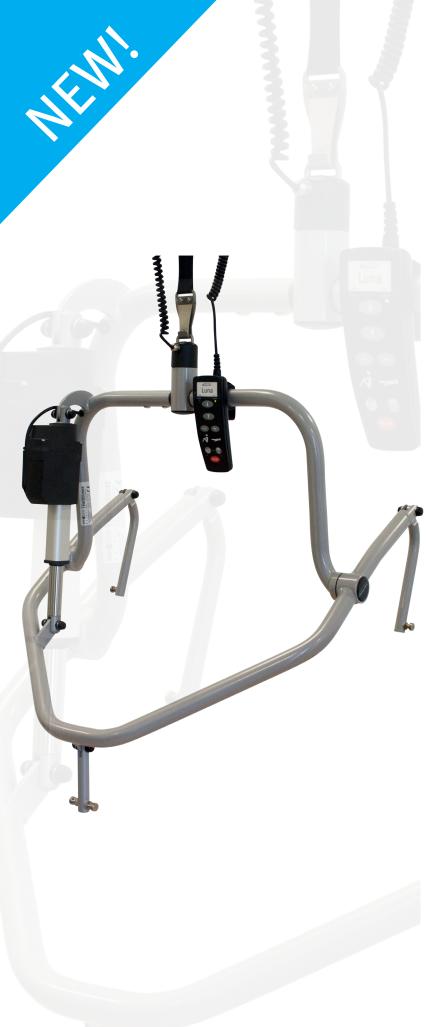

# 3-Point Powered Positioning Spreader Bar

The new one-of-a-kind, patented powered positioning spreader bar for Luna ceiling hoists

### **Patented solution**

The 3-Point Powered Positioning Spreader Bar has a patented swivel and tilting mechanism which prevents tangling and twisting of the ceiling lift's strap.

The spreader bar must be used with the 2 channel Luna model and specially designed sling with clips.

3-Point Powered Positioning Spreader Bar mounted on a 2-channel Luna lift.

Patented swivel and tilting solution which prevents tangling and twisting of the ceiling lift's strap

The 3-Point Powered Positioning Spreader Bar is easily controlled with the Luna 4 function hand control (IPx4).

- Can accommodate standard and bariatric lift ing situations (max. 275 kg)
- Can rotate 360 degrees
- Is easily mounted on the ceiling hoist's strap
- Patented swivel and tilting mechanism which prevents tangling and twisting of the strap
- Repositioning can be done within only 13 seconds
- Easily controlled with the Luna hand control