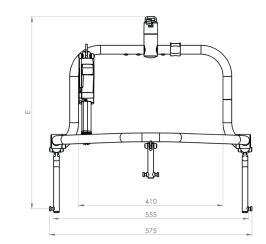

## **MEASUREMENTS**

541

| Width | 5/4 mm         |                  |
|-------|----------------|------------------|
|       | Lying position | Sitting Position |
| Α     | 513            | 238              |
| В     | 557            | 304              |
| C     | 97             | 368              |
| D     | 445            | 728              |
|       |                |                  |