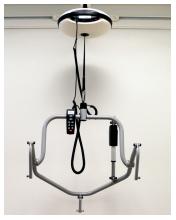

3-Point Powered Positioning Spreader Bar mounted on a 2-channel Luna lift.

Patented swivel and tilting solution which prevents tangling and twisting of the ceiling lift's strap

The 3-Point Powered Positioning Spreader Bar is easily controlled with the Luna 4 function hand control (IPx4).

- Can accommodate standard and bariatric lift ing situations (max. 275 kg)
- Can rotate 360 degrees
- Is easily mounted on the ceiling hoist's strap
- Patented swivel and tilting mechanism which prevents tangling and twisting of the strap
- Repositioning can be done within only 13 seconds
- Easily controlled with the Luna hand control