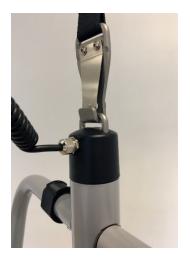

### **Patented solution**

The 3-Point Powered Positioning Spreader Bar has a patented swivel and tilting mechanism which prevents tangling and twisting of the ceiling lift's strap.

The spreader bar must be used with the 2 channel Luna model and specially designed sling with clips.

3-Point Powered Positioning Spreader Bar mounted on a 2-channel Luna lift.

Patented swivel and tilting solution which prevents tangling and twisting of the ceiling lift's strap

The 3-Point Powered Positioning Spreader Bar is easily controlled with the Luna 4 function hand control (IPx4).